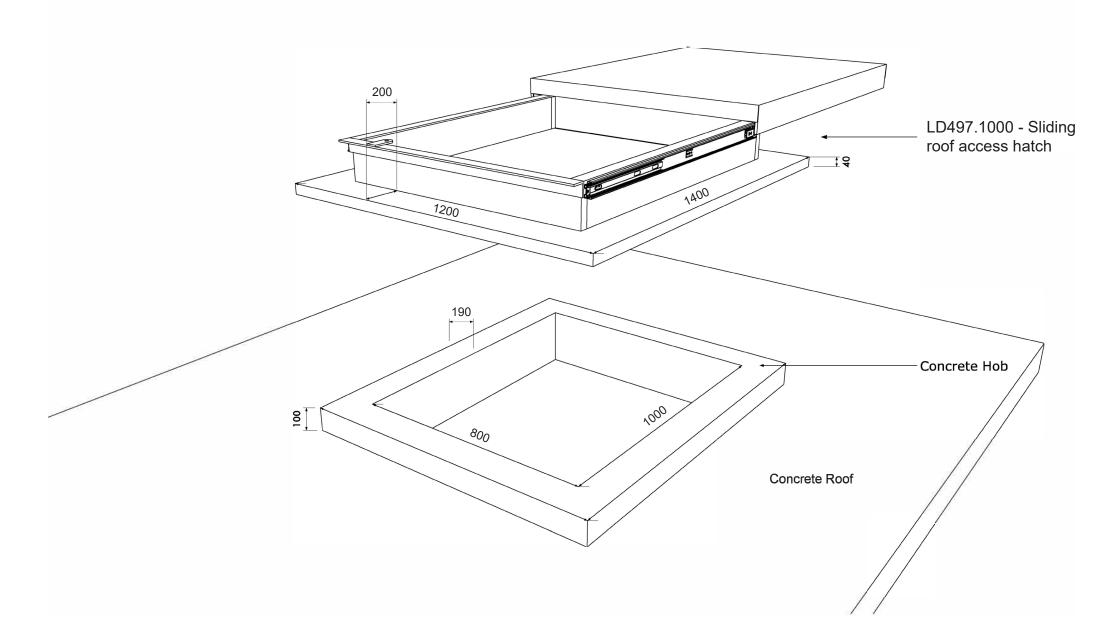

|          |                                                                     |                                                           |            | This drawing remains the property of Kattsafe and may not be changed without written permission |            |          |  |
|----------|---------------------------------------------------------------------|-----------------------------------------------------------|------------|-------------------------------------------------------------------------------------------------|------------|----------|--|
| Kattsafe | A 1029 Mountain Hwy Boronia VIC 3138<br>T +61 1300 301 755          | Description                                               | Drawing No | Product Code                                                                                    | Date       | Revision |  |
|          | <ul><li>E sales@kattsafe.com.au</li><li>W kattsafe.com.au</li></ul> | Sliding roof access hatch on concrete hob -<br>800x1000mm | 1302       | LD497.1000                                                                                      | 17.06.2011 | 1        |  |