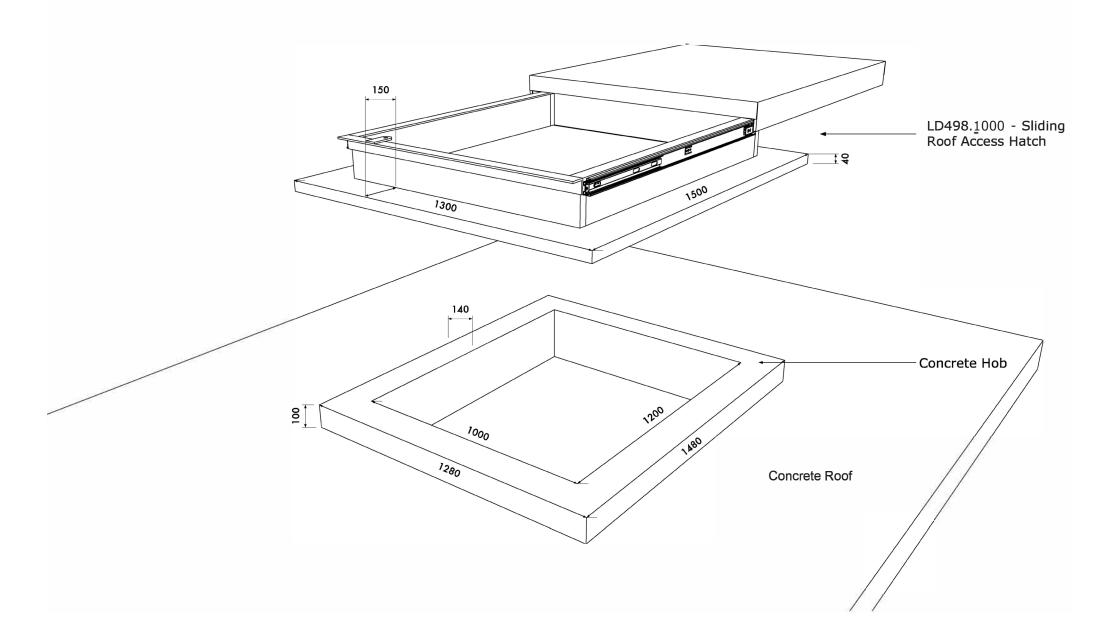

|          | This drawing remains the property of Kattsafe and may not be ch     |                                                         |            |              |            | nged without written permission |
|----------|---------------------------------------------------------------------|---------------------------------------------------------|------------|--------------|------------|---------------------------------|
| Kattsafe | A 1029 Mountain Hwy Boronia VIC 3138<br>T +61 1300 301 755          | Description                                             | Drawing No | Product Code | Date       | Revision                        |
|          | <ul><li>E sales@kattsafe.com.au</li><li>W kattsafe.com.au</li></ul> | Sliding roof access hatch on concrete hob - 1000x1200mm | 1302       | LD498.1000   | 17.06.2011 | 1                               |