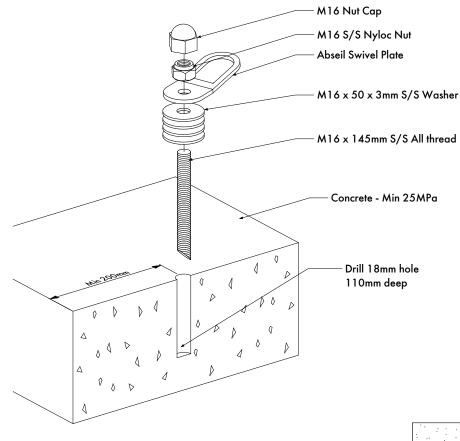

| Drill Depth                                                                                                                                                                                                                                                                                              | 110mm* |  |  |  |
|----------------------------------------------------------------------------------------------------------------------------------------------------------------------------------------------------------------------------------------------------------------------------------------------------------|--------|--|--|--|
| Hole Size                                                                                                                                                                                                                                                                                                | 18mm   |  |  |  |
| Min Edge Distance                                                                                                                                                                                                                                                                                        | 200mm* |  |  |  |
| Min Concrete Thickness                                                                                                                                                                                                                                                                                   | 150mm* |  |  |  |
| Min Spacing between Anchors                                                                                                                                                                                                                                                                              | 200mm* |  |  |  |
| Anchor Rating (Depending on substrate)                                                                                                                                                                                                                                                                   | 15kN   |  |  |  |
| Break test peak load rating (anchor only)                                                                                                                                                                                                                                                                | 25kN   |  |  |  |
| *Anchor edge distances, spacing and depth are the minimum<br>recommendations required to maintain anchor strength. Any variation<br>from these recommendations will require engineering data verification<br>from an Engineer or the chemical adhesive manufacturer. Concrete is to<br>be minimum 25MPa. |        |  |  |  |