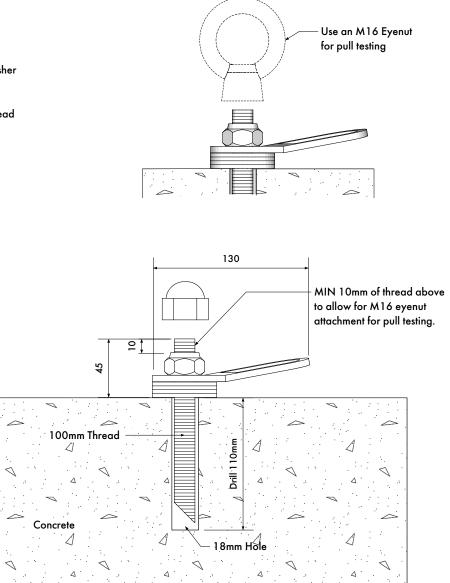

| Drill Depth                                                                                                                                                                                                                                                                                              | 110mm* |  |  |  |
|----------------------------------------------------------------------------------------------------------------------------------------------------------------------------------------------------------------------------------------------------------------------------------------------------------|--------|--|--|--|
| Hole Size                                                                                                                                                                                                                                                                                                | 18mm   |  |  |  |
| Min Edge Distance                                                                                                                                                                                                                                                                                        | 200mm* |  |  |  |
| Min Concrete Thickness                                                                                                                                                                                                                                                                                   | 150mm* |  |  |  |
| Min Spacing between Anchors                                                                                                                                                                                                                                                                              | 200mm* |  |  |  |
| Anchor Rating (Depending on substrate)                                                                                                                                                                                                                                                                   | 15kN   |  |  |  |
| Break test peak load rating (anchor only)                                                                                                                                                                                                                                                                | 25kN   |  |  |  |
| *Anchor edge distances, spacing and depth are the minimum<br>recommendations required to maintain anchor strength. Any variation<br>from these recommendations will require engineering data verification<br>from an Engineer or the chemical adhesive manufacturer. Concrete is to<br>be minimum 25MPa. |        |  |  |  |