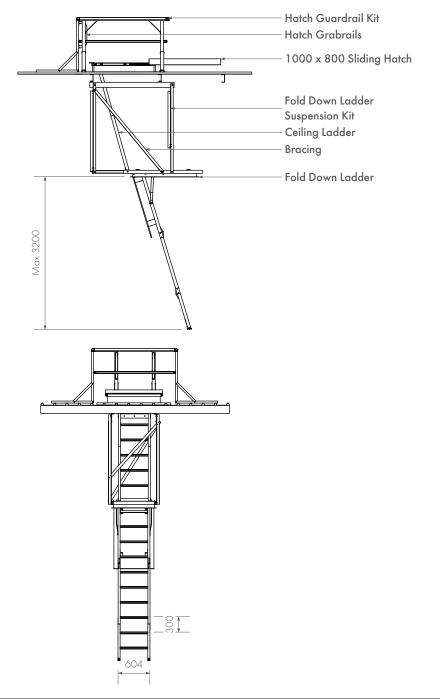

## Notes:

- Lower rung may vary up to 300mm compared with consecutive rungs
- Fold down ladders do not relate to any specific Australian Standards
- The ceiling ladder must be installed at 75 deg
- Fall protection may be required to protect the operator once in the ceiling area
  Hatch fall protection and grabrails must be provided
- Installation to be in accordance with manufacturers requirements

## Kattsafe

A 1029 Mountain Hwy Boronia VIC 3138 T +61 1300 301 755 E sales@kattsafe.com.au W kattsafe.com.au

| Fold down ladder with ceiling ladder and hatch |  |
|------------------------------------------------|--|
| guardrail kit                                  |  |