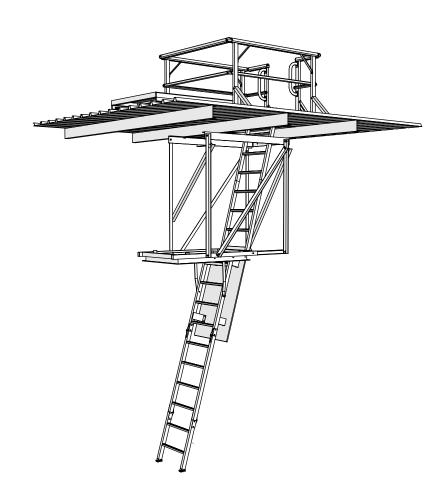

## Notes:

- Lower rung may vary up to 300mm compared with consecutive rungs
- Fold down ladders do not relate to any specific Australian Standards
- The ceiling ladder must be installed at 75 deg
- Fall protection may be required to protect the operator once in the ceiling area
  Hatch fall protection and grabrails must be provided
- Installation to be in accordance with manufacturers requirements

## Kattsafe

A 1029 Mountain Hwy Boronia VIC 3138 T +61 1300 301 755 E sales@kattsafe.com.au W kattsafe.com.au

| Fold down ladder with ceiling ladder and hatch |  |
|------------------------------------------------|--|
| guardrail kit                                  |  |