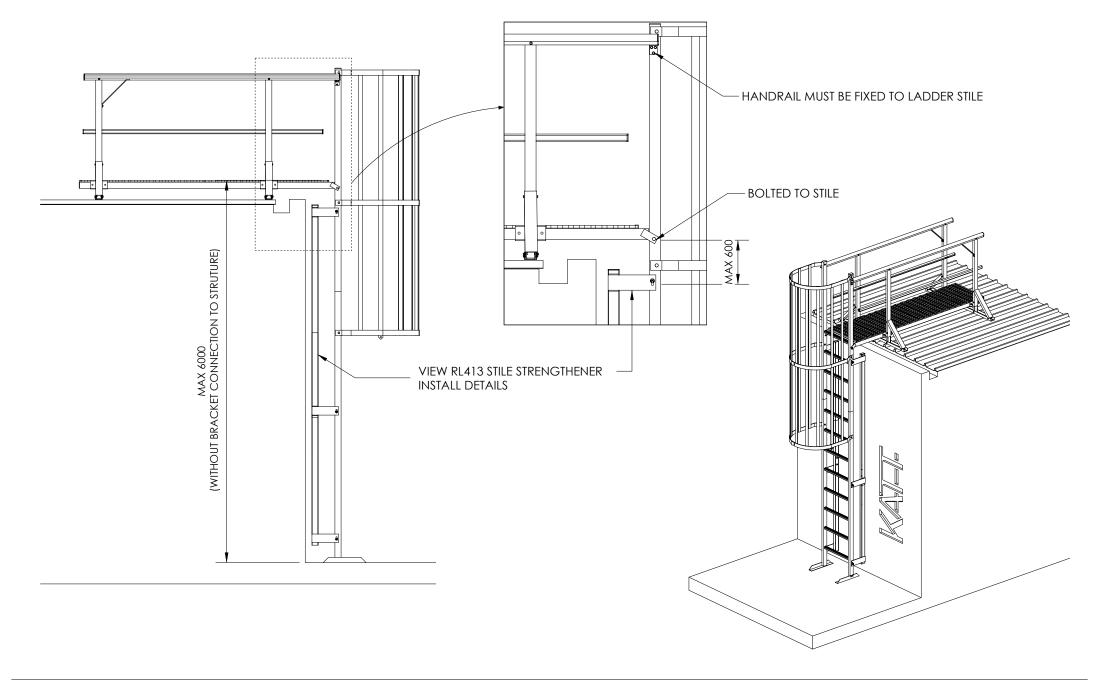

| Kattsafe | A 1029 MOUNTAIN HWY BORONIA VIC 3155                               | Description                                            | Code  | Rev | Date      | ΒY | СНК | COMMENTS | DRC | G No. | D10209 |
|----------|--------------------------------------------------------------------|--------------------------------------------------------|-------|-----|-----------|----|-----|----------|-----|-------|--------|
|          | T +61 1300 301 755<br>E sales@kattsafe.com.au<br>W kattsafe.com.au | RL43 Vertical Caged Ladder with<br>Stile Strengtheners | RL413 | 1   | 14/6/2024 | MV | KB  |          |     |       |        |