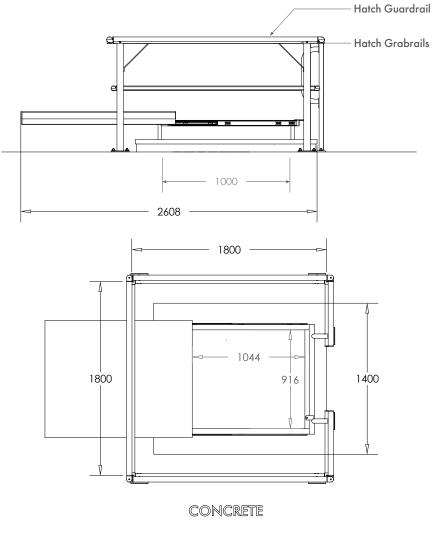

## Notes

- Access Hatch Opening must be protected on all sides (except for exit area)
- Grabrail to assist operator to be provided
- to be installed according to AS 1657:2013
- Installation to be according to manufacturers requirements

**A** 1029 Mountain Hwy Boronia VIC 3138 **T** +61 1300 301 755

E sales@kattsafe.com.au W kattsafe.com.au

Description

Access hatch guardrail kit for sliding roof access hatch, concrete mount

**Drawing No** D1313

**Product Code** GW394C, LD490

Date Revision

This drawing remains the property of Kattsafe and may not be changed without written permission

5.08.2020