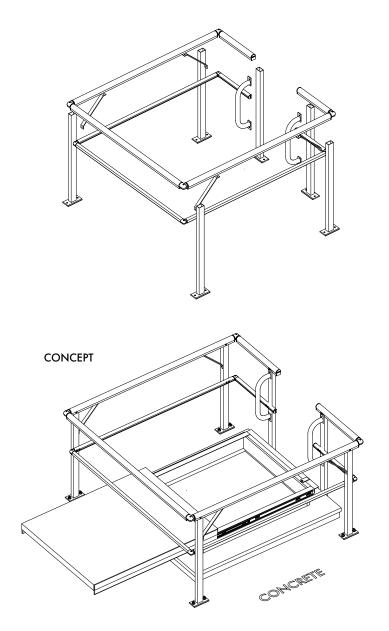

## Notes

- Access Hatch Opening must be protected on all sides (except for exit area)
- Grabrail to assist operator to be provided
- to be installed according to AS 1657:2013
- Installation to be according to manufacturers requirements

**A** 1029 Mountain Hwy Boronia VIC 3138 **T** +61 1300 301 755

E sales@kattsafe.com.au W kattsafe.com.au

Description

Access hatch guardrail kit for sliding roof access hatch, concrete mount

**Drawing No** D1313

**Product Code** GW394C, LD490

Date Revision

This drawing remains the property of Kattsafe and may not be changed without written permission

5.08.2020