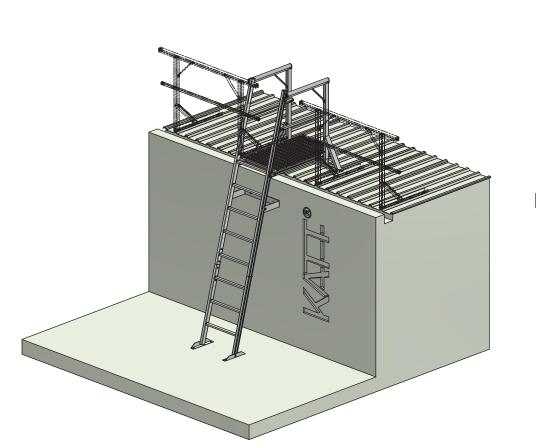

## Kattsafe

A 1029 Mountain Hwy Boronia VIC 3138 T +61 1300 301 755 E sales@kattsafe.com.au W kattsafe.com.au

Mini ladder with grabrail and 1.0m landing (flat surfaced to roof deck)

Description

|            | This drawing remains the property of Kattsafe and may not be changed without written permission |            |          |
|------------|-------------------------------------------------------------------------------------------------|------------|----------|
| Drawing No | Product Code                                                                                    | Date       | Revision |
| D9693      | RL21                                                                                            | 28.09.2022 | 1        |