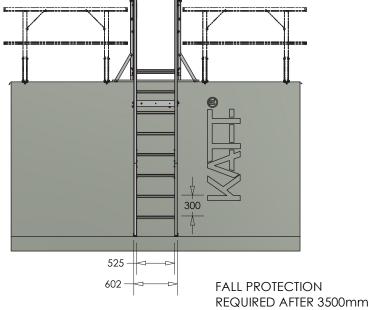

## NOTES:

- 70°-90° (75° PREFERRED)
- MAX HEIGHT WITHOUT FALL PROTECTION ON LADDER- 3500mm
- 1000mm LANDING
- SHOWN WITH ADJUSTABLE LANDING