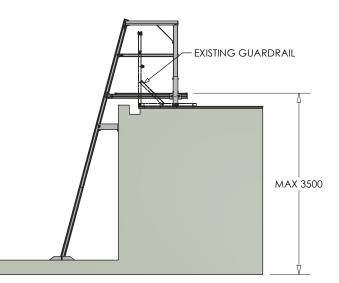

## NOTES:

- 70°-90° (75° PREFERRED)
- MAX HEIGHT WITHOUT FALL PROTECTION ON LADDER- 3500mm
- 1000mm LANDING
- SHOWN WITH ADJUSTABLE LANDING