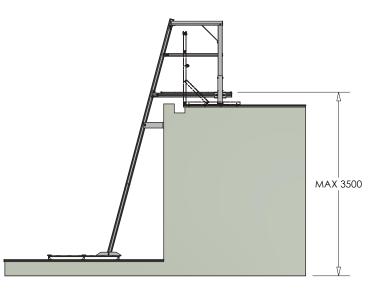

## NOTES: - 70°-90° (75° PREFERRED)

- MAX HEIGHT WITHOUT FALL PROTECTION ON LADDER- 3500mm
- 1000mm LANDING
- SHOWN WITH ADJUSTABLE LANDING
- SHOWN WITH RL431W.1000 WALKWAY LANDING KIT

This drawing remains the property of Kattsafe and may not be changed without written permission

| Kattsafe | <ul> <li>A 1029 Mountain Hwy Boronia VIC 3138</li> <li>T +61 1300 301 755</li> </ul> | Description                                                                      | Drawing No | Product Code  | Date       | Revision |
|----------|--------------------------------------------------------------------------------------|----------------------------------------------------------------------------------|------------|---------------|------------|----------|
|          | E sales@kattsafe.com.au<br>W kattsafe.com.au                                         | Mini ladder with grabrails and 1.0m landing (roof deck to roof deck application) | D9694      | RL21 - Type 2 | 28.09.2022 | 1        |