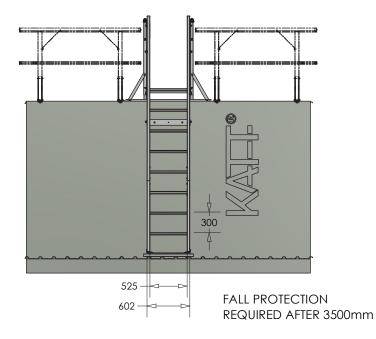

## NOTES: - 70°-90° (75° PREFERRED)

- MAX HEIGHT WITHOUT FALL PROTECTION ON LADDER- 3500mm
- 1000mm LANDING
- SHOWN WITH ADJUSTABLE LANDING
- SHOWN WITH RL431W.1000 WALKWAY LANDING KIT

This drawing remains the property of Kattsafe and may not be changed without written permission

| Kattsafe | <ul> <li>A 1029 Mountain Hwy Boronia VIC 3138</li> <li>T +61 1300 301 755</li> </ul> | Description                                                                      | Drawing No | Product Code  | Date       | Revision |
|----------|--------------------------------------------------------------------------------------|----------------------------------------------------------------------------------|------------|---------------|------------|----------|
|          | E sales@kattsafe.com.au<br>W kattsafe.com.au                                         | Mini ladder with grabrails and 1.0m landing (roof deck to roof deck application) | D9694      | RL21 - Type 2 | 28.09.2022 | 1        |