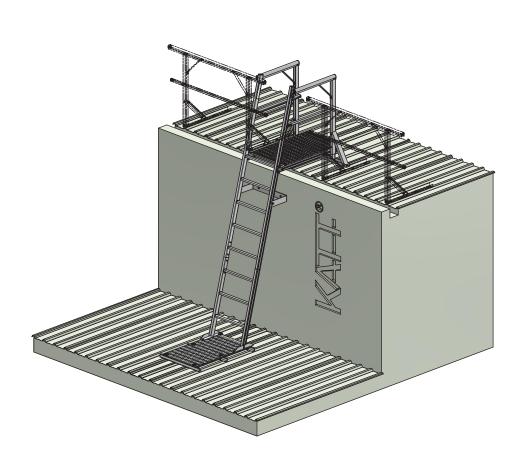

## NOTES: - 70°-90° (75° PREFERRED)

- MAX HEIGHT WITHOUT FALL PROTECTION ON LADDER- 3500mm
- 1000mm LANDING
- SHOWN WITH ADJUSTABLE LANDING
- SHOWN WITH RL431W.1000 WALKWAY LANDING KIT

This drawing remains the property of Kattsafe and may not be changed without written permission

| Kattsafe | <ul> <li>A 1029 Mountain Hwy Boronia VIC 3138</li> <li>T +61 1300 301 755</li> </ul> | Description                                                                      | Drawing No | Product Code  | Date       | Revision |
|----------|--------------------------------------------------------------------------------------|----------------------------------------------------------------------------------|------------|---------------|------------|----------|
|          | E sales@kattsafe.com.au<br>W kattsafe.com.au                                         | Mini ladder with grabrails and 1.0m landing (roof deck to roof deck application) | D9694      | RL21 - Type 2 | 28.09.2022 | 1        |