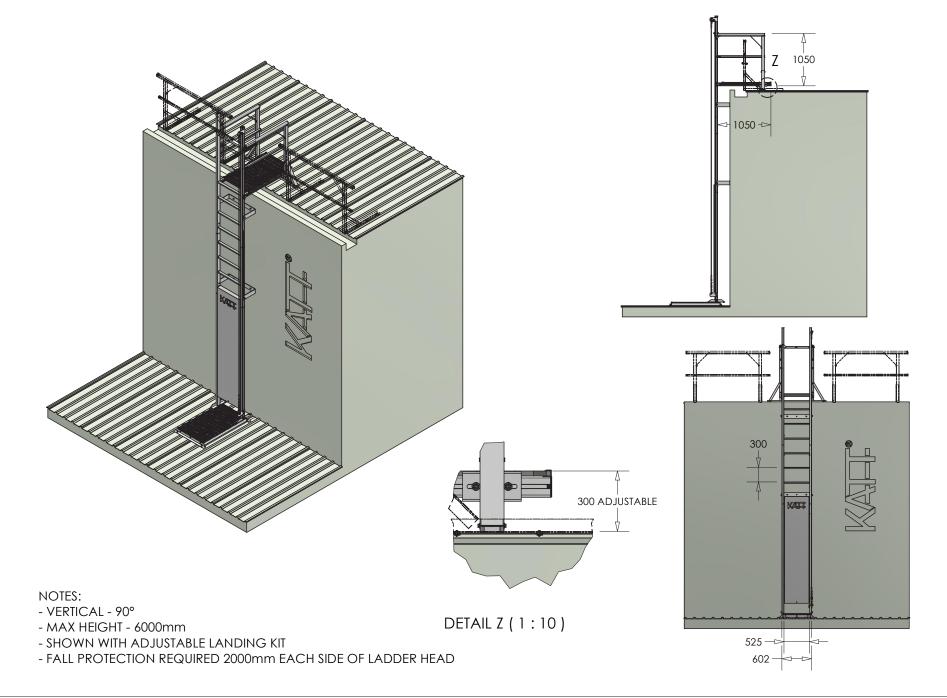

Kattsafe

A 1029 Mountain Hwy Boronia VIC 3138
T +61 1300 301 755
E sales@kattsafe.com.au
W kattsafe.com.au

Vertical line ladder with grabrails and 1.0m landing (roof deck to roof deck application)

Description