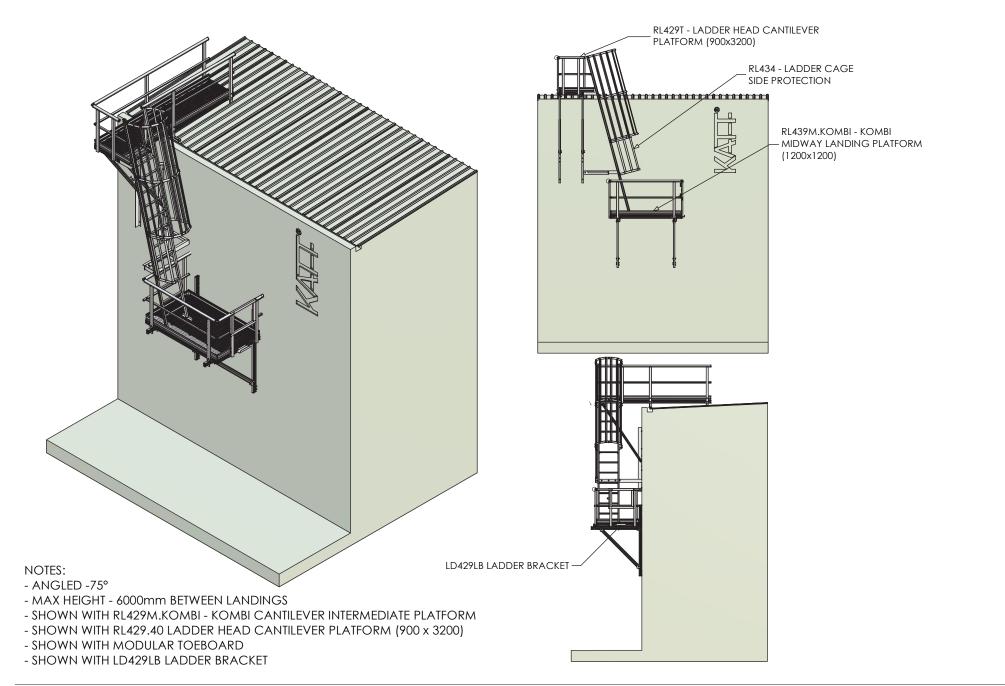

| Kattsafe | <ul> <li>A 1029 Mountain Hwy Boronia VIC 3138</li> <li>T +61 1300 301 755</li> </ul> | Description                                                             | Drawing No | Product Code | Date       | Revision |
|----------|--------------------------------------------------------------------------------------|-------------------------------------------------------------------------|------------|--------------|------------|----------|
|          | E sales@kattsafe.com.au<br>W kattsafe.com.au                                         | Suspended angled cage ladder with midway<br>landing and access platform | D9821      | RL36S        | 29.09.2022 | 1        |