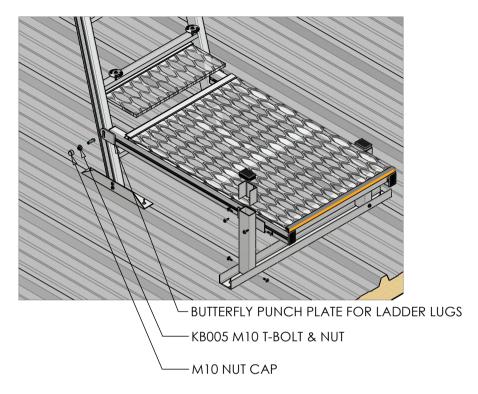

## **IMPORTANT (AUSTRALIAN STDS REQUIREMENTS)**

Drawing No.

D9836

-LOWER LANDING MUST BE POSITIONED ON TOP OF LAST RUNG (DISTANCE TO 1ST RUNG 270-300mm)
-THE MAXIMUM HEIGHT FROM THE END OF LANDING TO ROOF DECK IS 300mm (OR UP TO 450 mm WITH AN INTERMEDIATE STEP)
-PLATFORM MUST BE LEVEL (WITHIN 7 DEG) IN