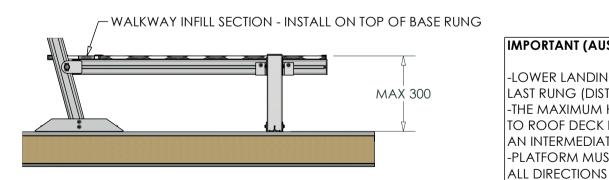

## **IMPORTANT (AUSTRALIAN STDS REQUIREMENTS)**

Drawing No.

D9836

-LOWER LANDING MUST BE POSITIONED ON TOP OF LAST RUNG (DISTANCE TO 1ST RUNG 270-300mm)
-THE MAXIMUM HEIGHT FROM THE END OF LANDING TO ROOF DECK IS 300mm (OR UP TO 450 mm WITH AN INTERMEDIATE STEP)
-PLATFORM MUST BE LEVEL (WITHIN 7 DEG) IN