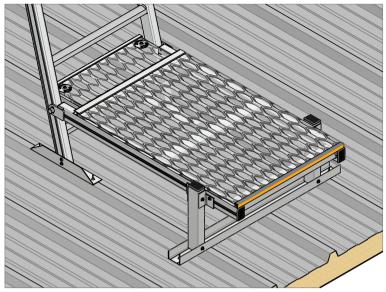

## **IMPORTANT (AUSTRALIAN STDS REQUIREMENTS)**

Drawing No.

D9836

-LOWER LANDING MUST BE POSITIONED ON TOP OF LAST RUNG (DISTANCE TO 1ST RUNG 270-300mm)
-THE MAXIMUM HEIGHT FROM THE END OF LANDING TO ROOF DECK IS 300mm (OR UP TO 450 mm WITH AN INTERMEDIATE STEP)
-PLATFORM MUST BE LEVEL (WITHIN 7 DEG) IN



A 1029 Mountain Hwy Boronia VIC 3138

T +61 1300 301 755

E sales@kattsafe.com.au

W kattsafe.com.au

**Description**RL431A.1000 - ADJUSTABLE LANDING INSTALL DETAILS

This drawing remains the property of Kattsafe and may not be changed without written permission

Product Code Date Revision

RL431A.1000 18/06/2024

2